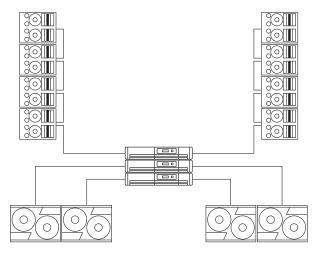

### System overview

Two arrays of four EVA loudspeakers serve as mains to cover the room, with low-frequency support from four EVA subwoofers.

#### **ELECTRO-VOICE | LOUDSPEAKERS**

8x EVA-2082S (mains)

4x EVA-2151D (subs)

### **DYNACORD | AMPLIFIERS**

1x C3600FDi (mains)

2x C3600FDi (subs)