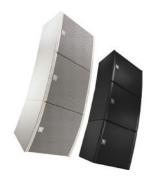

### System overview

Two arrays of four EVA loudspeakers serve as mains to cover the room, with low-frequency support from four EVA subwoofers.

#### **ELECTRO-VOICE | LOUDSPEAKERS**

8x EVA-2082S (mains)

4x EVA-2151D (subs)