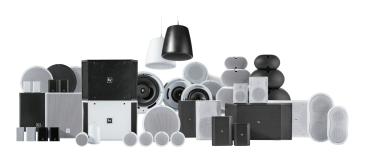

## **BARS & CLUBS**

SYSTEM EXAMPLE FOR BACKGROUND & FOREGROUND AUDIO

### System overview

EVID-S loudspeakers provide full-range coverage for background music in bar and patio areas. EVC loudspeakers supply more robust support for foreground music in areas such as the dance floor or performance areas.

### System benefits

EVC and EVID-S can be used together to provide full audio coverage to different areas.

Unique Dynacord technologies for reduced cost of ownership, low energy consumption, flexible power usage and system protection included in V series and C series amplifiers.

MXE5 can be used as the audio matrix and system controller with intuitive zone mixing features and Dante connection. TPC-1 and WPN-1 wall panels can also be added for desired end-user control.